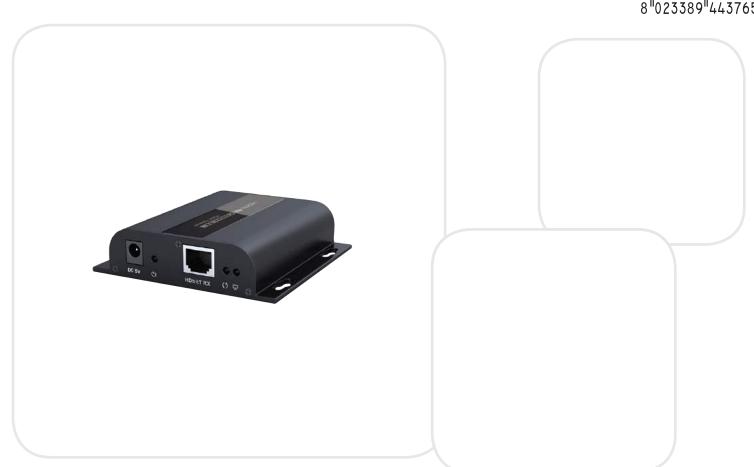

## ESTENSORE HDMI 1080p LAN 120m TCP/IP+IR code 14.2800.36

HDMI signal amplifier on RJ45 LAN cable up to 120m TCP/IP 1080p with remote control repeater

HDMI signal extender over Ethernet cable (cat 6) to transfer HD 1080p signal up to 120 m max without loss of signal and quality, with TCP/IP technology and remote control repeater.

| Remote control<br>repeater       | yes 20 - 60 KHz                  |
|----------------------------------|----------------------------------|
| Wiring supported                 | IEEE-568B                        |
| Self adjusted and self equalized | Self adjusted and self equalized |
| Power supply                     | 5 Vdc                            |
| Dimensions                       | 97 x 94 x 24 mm                  |