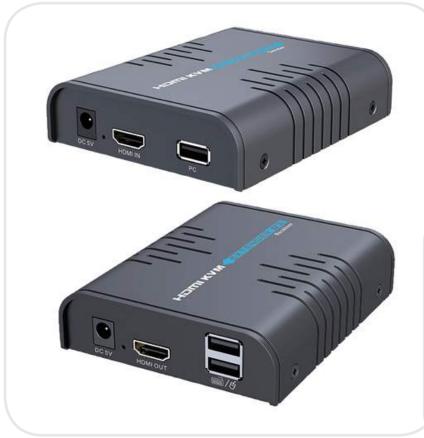

## **ESTENSORE HDMI 1080p LAN 120m+KVM USB code 14.2800.62**

HDMI signal amplifier on RJ45 lan cable up to 120m 1080p with USB KVM function

HDMI signal extender over Ethernet cable (cat.6) to transfer HD 1080p signal up to 120 m max without loss of signal and quality, with USB KVM function.

**USB KVM function** 

5 Vdc / 1 A

**Dimensions** 

yes 20 - 60 KHz

2 USB ports on the

transmitter and 1 USB port on the receiver, ideal for video surveillance systems

5 Vdc / 1 A

110 x 89.5 x 26 mm