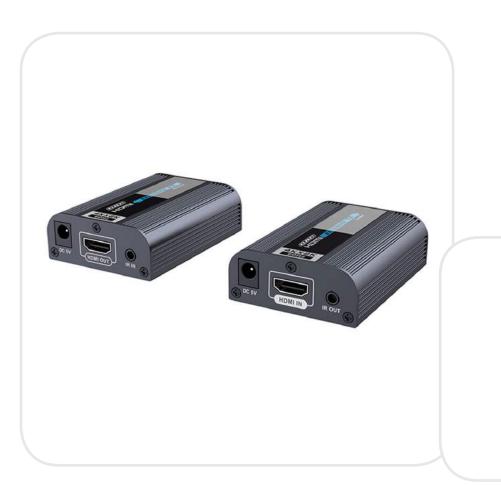

## ESTENSORE HDMI 4K LAN 30m+IR code 14.2801.65

## HDMI signal amplifier on RJ45 LAN cable up to 30m 4k@60hz with remote control repeater

HDMI signal extender over Ethernet cable (cat.6) to transfer the 4K x 2K HD signal to 30 m at 60 Hz or 60 m at 30 Hz frequency without loss of signal and quality and remote control repeater.