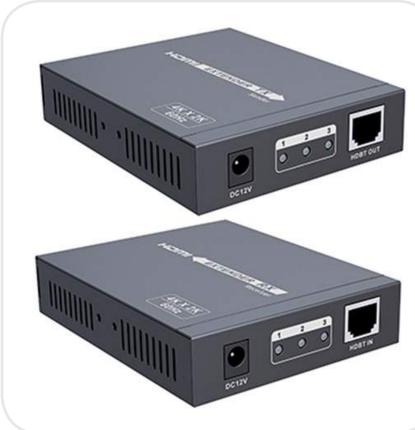

## ESTENSORE HDMI 4K LAN BASE T 70m+IR code 14.2801.70

HDMI signal amplifier on RJ45 LAN cable up to 70m 4k@60hz with remote control repeater

cable)

transmitter is

powered by the

receiver through

**POC technology** 

**Dimensions** 

(power over cable)

HDMI signal extender over Ethernet cable (cat 6) to transfer 4K HD signal up to 70 m max without loss of signal and quality and remote control repeater.

Maximum 4Kx2K 60 Hz UHD TV

resolution

Max distance 70mts with cat.6 cable

supported

Band 1,02 GHz
Data speed 10,2 Gbps

deep color 36 bit

Audio channels supported

PCM

Vertical frequency

50 / 60 Hz

range

Max HDMI cable input: 2 m / exit: 3 m

length

109,5 x 87 x 23 mm

the receiver through POC

technology (power over