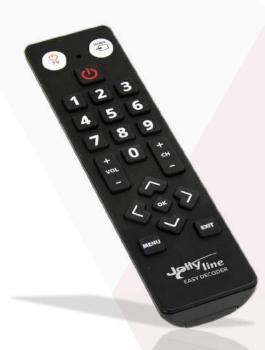

## Easy Decoder Jollyline

Replacement remote control for GBC, iSNATCH, XDOME and Jollyline decoders + main tv functions

| Number of devices    | 1 + 1 (learning)                                                                                                 |
|----------------------|------------------------------------------------------------------------------------------------------------------|
| Controllable devices | Decoder + TV                                                                                                     |
| Controls             | Main functions DTT + Essential TV functions                                                                      |
| Functions            | Menu, Av                                                                                                         |
| Brands               | Works with all GBC, iSNATCH, XDOME and Jollyline decoders                                                        |
| Type of programming  | Ready to use for the decoder, just insert the batteries and it's ready to use.<br>Learning from original for TV. |
| Batteries            | 2x 1,5 V - AAA (not included)                                                                                    |
| Code stored          | Does not lose memory during battery replacement                                                                  |
|                      | • • •                                                                                                            |