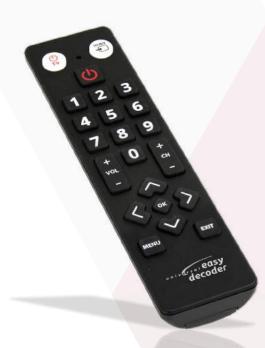

## Universal Easy Decoder

Simplified universal remote control for Decoder + TV Learning (basic functions)

| Number of devices    |
|----------------------|
| Controllable devices |
| Controls             |
| Functions            |
| Brands               |
| Type of programming  |
|                      |

Batteries Code stored

| $\gamma$ |
|----------|
| 2        |
|          |

Decoder + TV Main functions DTT + Essential TV functions Menu, Av Compatible with all brands Direct code insert Automatic search Manual search Learning from original 2x 1,5 V - AAA (not included)