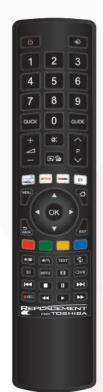

## **REPLACEMENT FOR TOSHIBA**

Replacement remote control for Toshiba TV sets with same symbology as the original one

| Number of devices    |
|----------------------|
| Controllable devices |
| Controls             |
| Functions            |
| Brands               |
| Type of programming  |
| Batteries            |
| Code stored          |
|                      |

## 1

TV TOSHIBA
Controls all functions
Menu, AV, Teletext, Color
Compatible with all Toshiba models
No need of programming. You only have to insert batteries and it is ready to be used.
2x 1,5 V - AAA (not included)
Does not lose memory during battery replacement