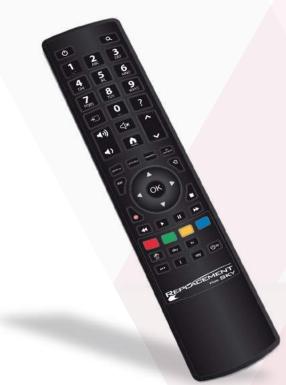

## REPLACEMENT FOR SKY

Replacement remote control for SKY (Sky Q black edition, mySky HD, mySky, Sky HD and Sky box SD) SAT sets with same symbology as the original one

| Number of devices    | 1                                                                                               |
|----------------------|-------------------------------------------------------------------------------------------------|
| Controllable devices | SKY (Sky Q black edition, mySky HD, m <mark>ySky, Sk</mark> y HD and Sky box SD)                |
| Controls             | Controls all functions                                                                          |
| Functions            | Menu, AV, Teletext, Color                                                                       |
| Brands               | Compatible with all SKY (Sky Q black edition, mySky HD, mySky, Sky HD and Sky box SD)<br>models |
| Type of programming  | No need of programming. You only have to insert batteries and it is ready to be used.           |
| Batteries            | 2x 1,5 V - AAA (not included)                                                                   |
| Code stored          | Does not lose memory during battery replacement                                                 |