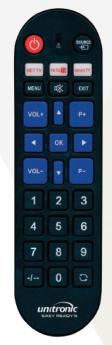

## UNITRONIC EASY READY 5

## cod. 1713/EASY-U

Simplified replacement remote control for SAMSUNC, LC, SONY, PHILIPS and PANASONIC TVs

Number of devices Controllable devices Controls Functions Brands Type of programming Batteries Code stored

| 1                                                                                     |
|---------------------------------------------------------------------------------------|
| SAMSUNG, LG, SONY, PHILIPS and PANASONIC TV's                                         |
| TV main functions + Smart keys                                                        |
| Menu, Av, Smart                                                                       |
| It works with all SAMSUNG, LG, SONY, PHILIPS and PANASONIC models                     |
| No need of programming. You only have to insert batteries and it is ready to be used. |
| 2x 1,5 V - AAA (not included)                                                         |
| Does not lose memory during battery replacement                                       |