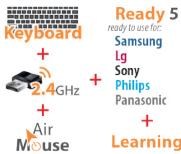

## cod. 1713/SMART

Double Face Remote Control for TV (Ready to use for SAMSUNG, LG, SONY, PHILIPS and PANASONIC) + Air Mouse + Wireless **QWERTY** Keyboard

| Number of devices    | 1                                                                                                                                                                    |
|----------------------|----------------------------------------------------------------------------------------------------------------------------------------------------------------------|
| Controllable devices | SMART TV                                                                                                                                                             |
| Controls             | Controls all functions                                                                                                                                               |
| Functions            | Menu, Av, Keyboard QWERTY, Air Mouse                                                                                                                                 |
| Brands               | Works directly with all SAMSUNG, LG, SONY, PHILIPS and PANASONIC models, with the<br>learning function it works with all other brands                                |
| Additional features  | QWERTY keyboard and Air Mouse                                                                                                                                        |
| Operating frequency  | 2,4 GHz                                                                                                                                                              |
| Type of programming  | No programming needed for SAMSUNG, LG, SONY, PHILIPS and PANASONIC brands,<br>just insert the batteries and it's ready to use.<br>Learning function for other brands |
| Batteries            | 2x 1,5 V - AAA (not included)                                                                                                                                        |
| Code stored          | Does not lose memory during battery replacement                                                                                                                      |