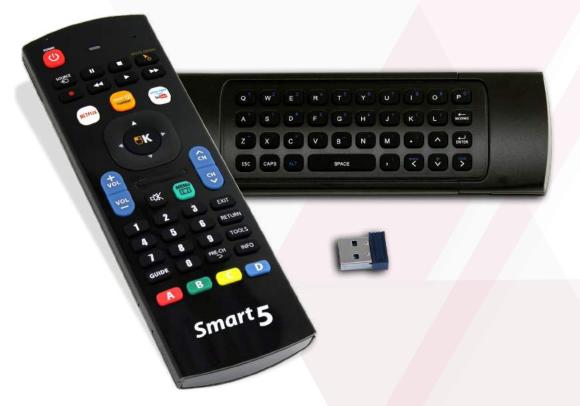

## cod. 1713/SMART

Double Face Remote Control for TV (Ready to use for SAMSUNG, LG, SONY, PHILIPS and PANASONIC) + Air Mouse + Wireless **QWERTY** Keyboard

| Number of devices    | 1                                                                                                                                                                    |
|----------------------|----------------------------------------------------------------------------------------------------------------------------------------------------------------------|
| Controllable devices | SMART TV                                                                                                                                                             |
| Controls             | Controls all functions                                                                                                                                               |
| Functions            | Menu, Av, Keyboard QWERTY, Air Mouse                                                                                                                                 |
| Brands               | Works directly with all SAMSUNG, LG, SONY, PHILIPS and PANASONIC models, with the<br>learning function it works with all other brands                                |
| Additional features  | QWERTY keyboard and Air Mouse                                                                                                                                        |
| Operating frequency  | 2,4 GHz                                                                                                                                                              |
| Type of programming  | No programming needed for SAMSUNG, LG, SONY, PHILIPS and PANASONIC brands,<br>just insert the batteries and it's ready to use.<br>Learning function for other brands |
| Batteries            | 2x 1,5 V - AAA (not included)                                                                                                                                        |
| Code stored          | Does not lose memory during battery replacement                                                                                                                      |