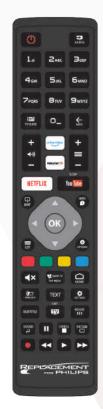

## **REPLACEMENT FOR PHILIPS**

Replacement remote control for PHILIPS TV sets - Symbology as in the original ones

## 1

TV PHILIPS
Controls all functions
Menu, AV, Teletext, Color
Compatible with all Philips models
No need of programming. You only have to insert batteries and it is ready to be used.
2x 1,5 V - AAA (not included)
Does not lose memory during battery replacement