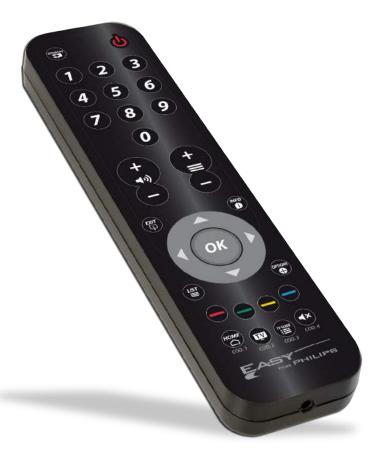

## **EASY FOR PHILIPS**

code **1726** 

8 028626 017266

Simplified replacement remote control for Philips TV sets – Symbology as in the original ones

Blister 5 x 23 x 3 cm Packaging 30 pcz.

**Number of devices** 

1

**TV PHILIPS** 

Main functions

Menu, AV, teletext

Compatible with all Philips models

compatible with all 1 miles models

No need of programming. You only have to insert batteries and it is

ready to be used.

2x 1,5 V - AAA (not included)

does not lose memory during

battery replacement