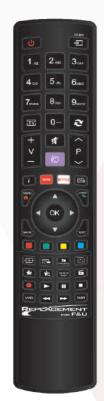

## **REPLACEMENT FOR F&U**

Replacement remote control for F&U TV sets with same symbology as the original one

| Number of devices    |
|----------------------|
| Controllable devices |
| Controls             |
| Functions            |
| Brands               |
| Type of programming  |
| Batteries            |
| Code stored          |

## 1

TV F&U Controls all functions Menu, AV, Teletext, Color Compatible with all F&U models No need of programming. You only have to insert batteries and it is ready to be used. 2x 1,5 V - AAA (not included)