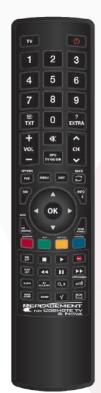

## **REPLACEMENT FOR COSMOTE TV & NOVA**

Replacement remote control for Cosmote TV & Nova sets with same symbology as the original one

| Number of devices    |
|----------------------|
| Controllable devices |
| Controls             |
| Functions            |
| Brands               |
| Type of programming  |
| Batteries            |
| Code stored          |

## 1

Cosmote TV & Nova Controls all functions Menu, AV, Teletext, Color Compatible with all Cosmote TV & Nova models No need of programming. You only have to insert batteries and it is ready to be used. 2x 1,5 V - AAA (not included) Does not lose memory during battery replacement