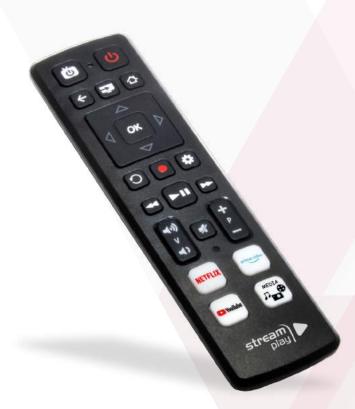

## **STREAM PLAY**

Universal remote control for TV + Stream + Audio

| Number of devices    |
|----------------------|
| Controllable devices |
| Controls             |
| Functions            |
| Brands               |
| Type of programming  |
|                      |

## 3

TV + Stream + Audio Main functions for Smart playback Menu, AV, Video playback, favorite apps Compatible with all brands Search by brand Entry by code Automatic Search Learning from the original Macros for App keys 2x 1,5 V - AAA (not included)