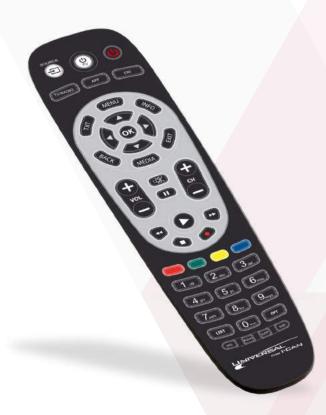

## UNIVERSAL FOR i-CAN

Universal remote control for i-Can Decoder + TV Learning (basic functions)

| Number of devices    | 1                                                                 |
|----------------------|-------------------------------------------------------------------|
| Controllable devices | I-Can decoder                                                     |
| Controls             | Controls all functions                                            |
| Functions            | Menu, AV, Teletext, Color                                         |
| Brands               | Compatible with all i-Can models                                  |
| Type of programming  | Manual Search and Automatic Search.<br>Learning for TV functions. |
| Batteries            | 2x 1,5 V - AAA (not included)                                     |
| Code stored          | Does not lose memory during battery replacement                   |
|                      |                                                                   |