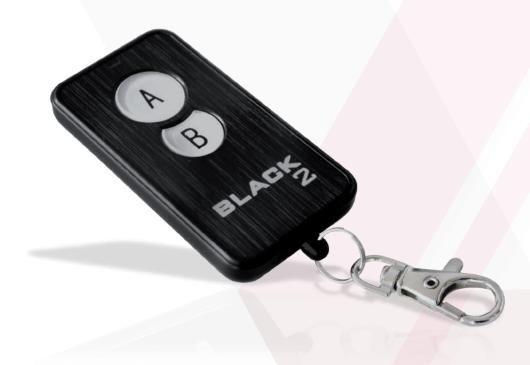

## BLACK 2

2-channel auto-learning universal radioremote for 433 Mhz fixed frequency

| Frequency                                | 433,92 MHz                                                         |
|------------------------------------------|--------------------------------------------------------------------|
| Type of coding                           | Fixed                                                              |
| Number of channels                       | 2                                                                  |
| Use                                      | Gates, shutters, boxes, lighting, irrigation                       |
| Programming                              | Self-learning                                                      |
| Batteries                                | 2x 3 V - CR2016 (included)                                         |
| Number of channels<br>Use<br>Programming | 2<br>Gates, shutters, boxes, lighting, irrigation<br>Self-learning |