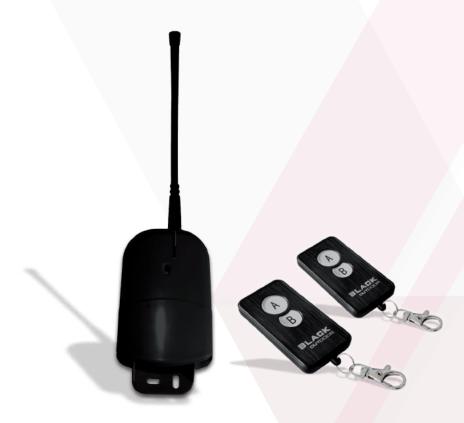

## **BLACK OUTDOOR**

## Outdoor receiver kit + 2 radio remote controls

| Frequency             |
|-----------------------|
| Type of coding        |
| Number of channels    |
| Installation          |
| Use                   |
| Programming           |
| Relay                 |
| Memorised codes       |
| Power supply          |
| Batteries             |
| Degree of protection  |
| Operating temperature |

433,92 MHz Fixed 2 configurables: monostable/bistable Outdoor Gates, shutters, boxes, lighting, irrigation Self-learning 12A - 14Vdc - 7A - 120Vac 140 12Vdc - 24Vac 2x 3 V - CR2016 (included) IP 55 -20/+50 °C