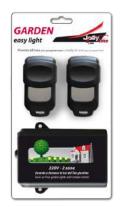

## **GARDEN EASY LIGHT**

## 220V outdoor receiver Kit + two 2-channel 433MHz radioremotes

Blister 15 x 25 x 7 cm Packaging 16 pcs.

| Frequency             | 433,92 MHz                      |
|-----------------------|---------------------------------|
| Type of coding        | Fixed                           |
| Number of channels    | 2 configurables: bistable/timer |
| Installation          | Outdoor                         |
| Use                   | Outdoor lighting                |
| programming           | Self-learning                   |
| Relay                 | 16 A - 250 Vac                  |
| Memorised codes       | 128                             |
| Total max load        | 1000 W                          |
| Power supply          | 220/230 Vac - 50/60 Hz          |
| batteries             | 12 V - 27A (included)           |
| Degree of protection  | IP 55                           |
| Operating temperature | -20/+55 °C                      |