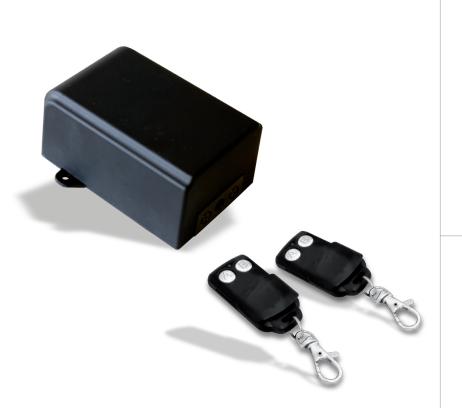

## **GARDEN EASY LIGHT**

## 220V outdoor receiver Kit + two 2-channel 433MHz radioremotes

Blister 15 x 25 x 7 cm Packaging 16 pcs.

| Frequency             | 433,92 MHz                      |
|-----------------------|---------------------------------|
| Type of coding        | Fixed                           |
| Number of channels    | 2 configurables: bistable/timer |
| Installation          | Outdoor                         |
| Use                   | Outdoor lighting                |
| programming           | Self-learning                   |
| Relay                 | 16 A - 250 Vac                  |
| Memorised codes       | 128                             |
| Total max load        | 1000 W                          |
| Power supply          | 220/230 Vac - 50/60 Hz          |
| batteries             | 12 V - 27A (included)           |
| Degree of protection  | IP 55                           |
| Operating temperature | -20/+55 °C                      |