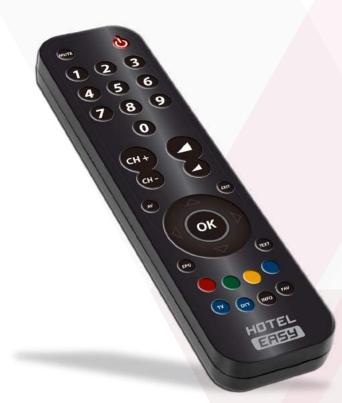

## HOTEL EASY

Universal simplified remote control programmable through PC, special for hotels with customizable functions

| Number of devices    | 2                                                                       |
|----------------------|-------------------------------------------------------------------------|
| Controllable devices | TV, DTT                                                                 |
| Controls             | Customizable                                                            |
| Functions            | Main functions including direction arrows, teletext and colored buttons |
| Brands               | Compatible with all brands                                              |
| Type of programming  | Via PC                                                                  |
| Batteries            | 2x 1,5 V - AAA (not included)                                           |
| Code stored          | Does not lose memory during battery replacement                         |