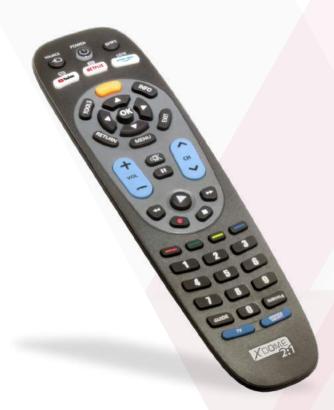

## XDOME 2:1

DUAL SYSTEM PROGRAMMING remote control for 2 devices

| Number of devices       | 2                                                                                                                                                                                                                                          |
|-------------------------|--------------------------------------------------------------------------------------------------------------------------------------------------------------------------------------------------------------------------------------------|
| Controllable devices    | TV, SAT, Pay TV, DTT, DVD, VCR, HI FI, P <mark>S2, Xbo</mark> x                                                                                                                                                                            |
| Controls                | Controls all functions                                                                                                                                                                                                                     |
| Functions               | Menu, AV, Teletext, Color                                                                                                                                                                                                                  |
| Brands                  | Compatible with all brands                                                                                                                                                                                                                 |
| Type of programming     | DUAL SYSTEM PROGRAMMING                                                                                                                                                                                                                    |
| DUAL SYSTEM PROGRAMMING | System to program using both the IR programmer and a 3,5mm Jack audio cable through the audio output of the PC or any device equipped with a 3,5mm headphones output, excluding any incompatibility from the OS used (Windows, Osx, Linux) |