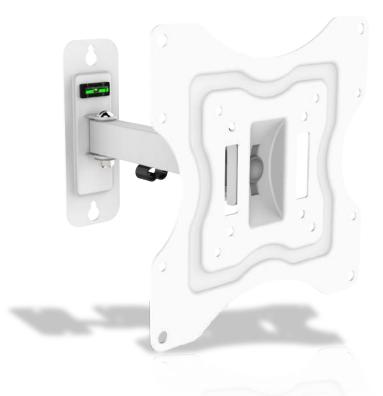

## ELB-2342/2 WHITE

## Adjustable universal bracket for 23" up to 42" FLAT-TV sets with 2 junctions and 1 arm, built-in level, white

Blister 29 x 23 x 7 cm Packaging 10 pcz.

Force United States carriers personic race, Mr David L. ted ?? (The Times Business 1972). Mr Nicholson

| VESA               | 75x75, 100x100, 2 | 00x100, 200x200                                                                                                                                                                                                                                                                                                                                                                               |
|--------------------|-------------------|-----------------------------------------------------------------------------------------------------------------------------------------------------------------------------------------------------------------------------------------------------------------------------------------------------------------------------------------------------------------------------------------------|
| Weight             | 15 Kg             |                                                                                                                                                                                                                                                                                                                                                                                               |
| swivel             | 2                 |                                                                                                                                                                                                                                                                                                                                                                                               |
| Arms               | 1                 |                                                                                                                                                                                                                                                                                                                                                                                               |
| Dimensions         | 23"-42"           |                                                                                                                                                                                                                                                                                                                                                                                               |
| Distance from wall | 65 mm<br>250 mm   | the best of the standards high airport nois the standards high the standards high the standards high the standards high the standards have believe that will need to be believe that will need to be believe that high the standards have believe that high high high high high high high hig |
| pivoting           | ±90°              |                                                                                                                                                                                                                                                                                                                                                                                               |
| Tilt               | +15°              |                                                                                                                                                                                                                                                                                                                                                                                               |
| Level              | Built in          |                                                                                                                                                                                                                                                                                                                                                                                               |