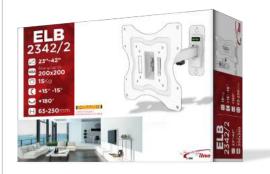

## ELB-2342/2 WHITE

## Adjustable universal bracket for 23" up to 42" FLAT-TV sets with 2 junctions and 1 arm, built-in level, white

Blister 29 x 23 x 7 cm Packaging 10 pcz.

Force United States carriers personic race, Mr David L. ted ?? (The Times Business 1972). Mr Nicholson

| VESA               | 75x75, 100x100, 2 | 00x100, 200x200                                                                                                                                                                                                                                                                                                                                                                               |
|--------------------|-------------------|-----------------------------------------------------------------------------------------------------------------------------------------------------------------------------------------------------------------------------------------------------------------------------------------------------------------------------------------------------------------------------------------------|
| Weight             | 15 Kg             |                                                                                                                                                                                                                                                                                                                                                                                               |
| swivel             | 2                 |                                                                                                                                                                                                                                                                                                                                                                                               |
| Arms               | 1                 |                                                                                                                                                                                                                                                                                                                                                                                               |
| Dimensions         | 23"-42"           |                                                                                                                                                                                                                                                                                                                                                                                               |
| Distance from wall | 65 mm<br>250 mm   | the best of the standards high airport nois the standards high the standards high the standards high the standards high the standards have believe that will need to be believe that will need to be believe that high the standards have believe that high high high high high high high hig |
| pivoting           | ±90°              |                                                                                                                                                                                                                                                                                                                                                                                               |
| Tilt               | +15°              |                                                                                                                                                                                                                                                                                                                                                                                               |
| Level              | Built in          |                                                                                                                                                                                                                                                                                                                                                                                               |