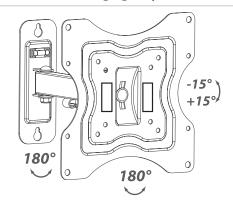

| VESA               | 75x75, 100x100, 2 | 00x100, 200x200                                                                                                                                                                                                                                                                                                                                                                               |
|--------------------|-------------------|-----------------------------------------------------------------------------------------------------------------------------------------------------------------------------------------------------------------------------------------------------------------------------------------------------------------------------------------------------------------------------------------------|
| Weight             | 15 Kg             |                                                                                                                                                                                                                                                                                                                                                                                               |
| swivel             | 2                 |                                                                                                                                                                                                                                                                                                                                                                                               |
| Arms               | 1                 |                                                                                                                                                                                                                                                                                                                                                                                               |
| Dimensions         | 23"-42"           |                                                                                                                                                                                                                                                                                                                                                                                               |
| Distance from wall | 65 mm<br>250 mm   | the best of the standards high airport nois the standards high the standards high the standards high the standards high the standards have believe that will need to be believe that will need to be believe that high the standards have believe that high high high high high high high hig |
| pivoting           | ±90°              |                                                                                                                                                                                                                                                                                                                                                                                               |
| Tilt               | +15°              |                                                                                                                                                                                                                                                                                                                                                                                               |
| Level              | Built in          |                                                                                                                                                                                                                                                                                                                                                                                               |