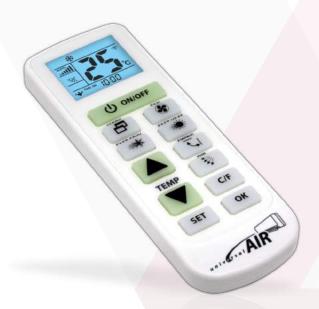

Universal remote control for air conditioners with backlighted display

Number of devices

Controllable devices

Energy saving

Controls

**Functions** 

Brands

Type of programming

Batteries

Code stored

Other

Air Conditioner

Temperature block max and min

Adjustable speed with lock

Controls all functions

Mode, Fan, Swing, Dir

Compatible with all brands

Immediate search by brand Direct insertion of the code

Automatic search Manual search

2x 1,5 V - AAA (not included)

Does not lose memory during battery replacement

Backlighted display and fluorescent main keys in the darkness