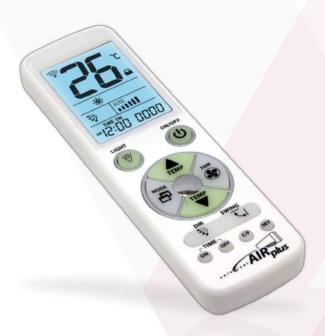

Universal remote control for air conditioners with large backlighted display

Number of devices

Controllable devices

Energy saving

Controls

**Functions** 

Brands

Type of programming

Batteries

Code stored

Other

1

Air Conditioner

Temperature block max and min Adjustable speed with lock

Controls all functions

Mode, Fan, Swing, Dir, Timer

Compatible with all brands

Immediate search by brand

Direct insertion of the code

Automatic search Manual search

2x 1,5 V - AAA (not included)

Does not lose memory during battery replacement

Large backlighted display and fluorescent main keys in the darkness