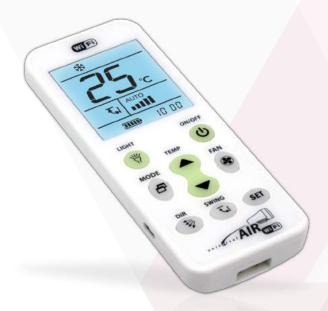

Universal remote control for air conditioners with WiFi included and manageable from outdoors - Large backlighed display

Number of devices

Controllable devices

Manageable

App

Connection

Controls

**Functions** Brands

Controls all functions

Mode, Fan, Swing, Dir

Compatible with all brands

Immediate search by brand Direct insertion of the code

Automatic search Manual search

Rechargeable Li-ion 3,7V 500mAh (included)

Does not lose memory during battery replacement

Large backlighted display, fluorescent main keys in the darkness and backlighted

keyboard

Packaging 19 x 20 x 5 cms