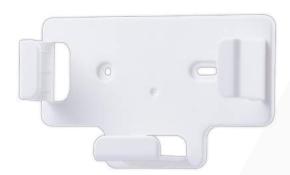

Wall mount, backlit display and main keys that glow in the dark

Packaging 13 x 15 x 4 cms