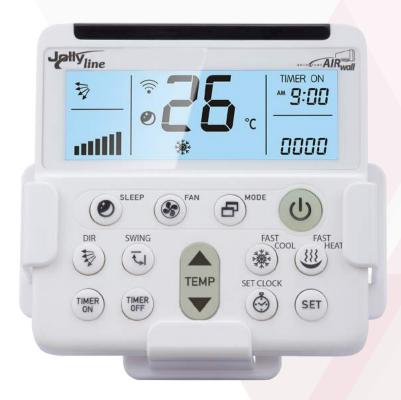

Universal air conditioner remote control with wall mounting bracket and backlit display

Number of devices

Controllable devices

Energy saving

Controls

**Functions** 

Brands

Type of programming

Batteries

Danches

Other

Code stored

1

Air Conditioner

Temperature block max and min

Adjustable speed with lock

Controls all functions

Mode, Fan, Swing, Dir, Timer

Compatible with all brands

Immediate search by brand

Direct insertion of the code

Automatic search Manual search

2x 1,5 V - AAA (not included)

Does not lose memory during battery replacement

Wall mount, backlit display and main keys that glow in the dark

Packaging 13 x 15 x 4 cms