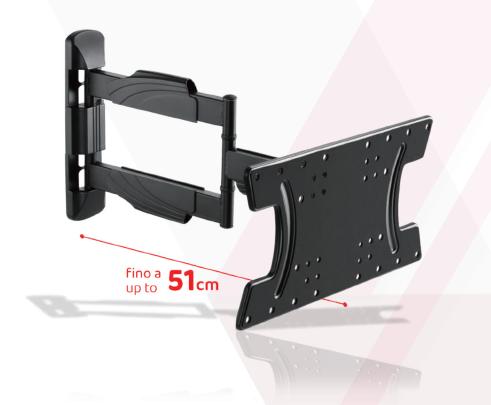

## Universal support for OLED and FLAT-TV 32 "" - 65 "" - Kg 30 - 2 arms - 3 swivels

OWM-3265/3

| VESA               | 100x100, 100x200, 100x150, 150x100, 150x150, 200x100, 200x200, 300x200, 400x200 |
|--------------------|---------------------------------------------------------------------------------|
| Weight             | 30 Kg                                                                           |
| Swivel             | 3                                                                               |
| Arms               | 2                                                                               |
| Dimensions         | 32"-65"                                                                         |
| Distance from wall | 56 mm<br>510 mm                                                                 |
|                    |                                                                                 |
| Pivoting           | ±90°                                                                            |
| Pivoting<br>Tilt   | ±90°<br>-5°, +8°                                                                |
| -                  |                                                                                 |
| Tilt               | -5°, +8°                                                                        |