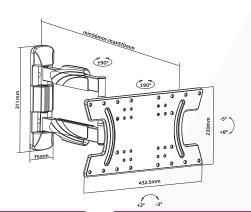

## Universal support for OLED and FLAT-TV 32 "" - 65 "" - Kg 30 - 2 arms - 3 swivels

OWM-3265/3

| VESA               | 100x100, 100x200, 100x150, 150x100, 150x150, 200x100, 200x200, 300x200, 400x200 |
|--------------------|---------------------------------------------------------------------------------|
| Weight             | 30 Kg                                                                           |
| Swivel             | 3                                                                               |
| Arms               | 2                                                                               |
| Dimensions         | 32"-65"                                                                         |
| Distance from wall | 56 mm<br>510 mm                                                                 |
|                    |                                                                                 |
| Pivoting           | ±90°                                                                            |
| Pivoting<br>Tilt   | ±90°<br>-5°, +8°                                                                |
| -                  |                                                                                 |
| Tilt               | -5°, +8°                                                                        |