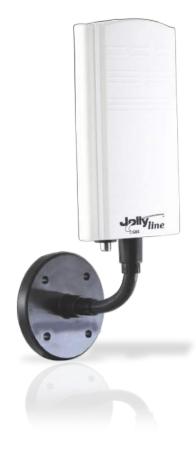

### **VENUS-LTE**

# Amplified TV antenna for balcony/boat VHF and UHF 15dB with LTE filter

Blister 17 x 35 x 13 cm Packaging 20 pcs.

accessories included wall / pole fixing bracket power supply for cable antenna

wall power supply 6m of coaxial cable

bracket mounting accessories

Other Special DTT