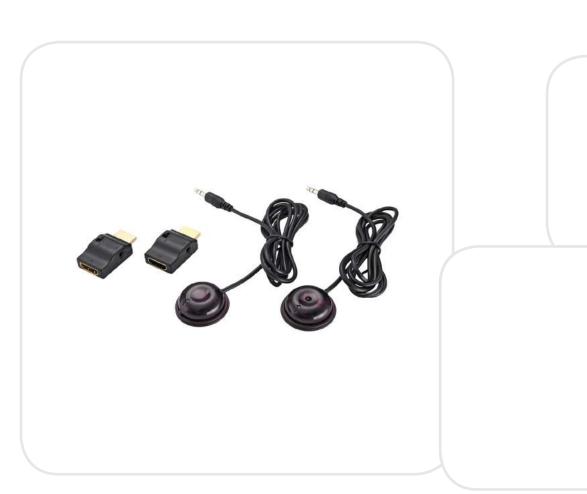

## Remote controls repeater on hdmi cable

code 58.7000.38

REMOTE CONTROL REPEATERS

Controls 1 HDMI source that can not be controlled by the remote control because it is out of range, for example, because it is inserted in a piece of furniture for aesthetic and/or security reasons, using the existing HDMI cable.

| IR frequency              | 20 ~ 60 KHz                                 |
|---------------------------|---------------------------------------------|
| Max reception<br>distance | 7,5 m                                       |
| Max HDMI cable<br>length  | 25 m                                        |
| Compatibility             | with satellite and terrestrial decoders     |
| Adapters                  | 2x HDMI plug/socket with<br>CEC/IR selector |