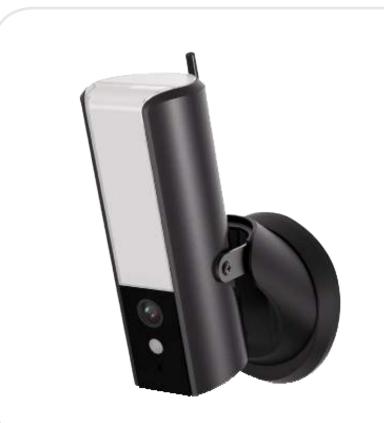

## iSnatch LuceCAM

## HD 1080p IP WI-FI / WIRED camera with outdoor lamp

code 67.3794.20

| Resolution                  | HD 1080p da 2Mpx                                       |
|-----------------------------|--------------------------------------------------------|
| Viewing angle               | 140°                                                   |
| Audio recording             | yes, bidirectional                                     |
| Connection                  | WiFi or wired RJ45                                     |
| External recording          | microSD (max 128GB)                                    |
| Viewing                     | Real Time, Snapshot, remote start/search of recordings |
| Motion Detection            | with PIR sensor (6-8m/90°)                             |
| Notifications               | push on mobile                                         |
| Power supply                | 230 Vac                                                |
| арр                         | Android / iOS                                          |
| Degree of protection        | IP55                                                   |
| LED 15W adjustable from app | LED 15W adjustable from<br>app                         |
| Alarm                       | Built-in mini siren                                    |