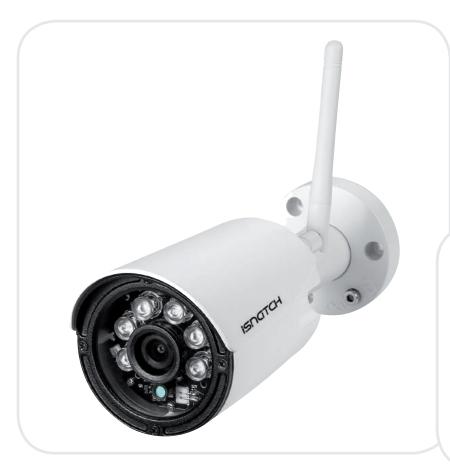

HD 720p IP WI-FI / WIRED outdoor cameras with P2P cloud and motion detection. ONVIF compatible

Resolution HD 720p da 1Mpx

Night vision device Up to 20mts (6 IR leds)

right vision device op to zomes (om leas)

app Android / iOS

Degree of

**Audio recording** 

protection

support Wall triaxial

compatible with compatible with HVR and

IP66

HVR and NVR NVR