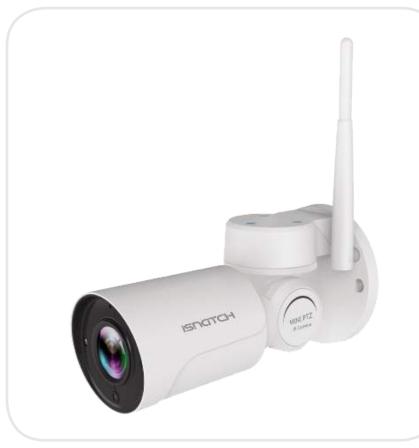

PTZ HD 960p IP WI-FI/WIRED motorized outdoor camera with motion detection. ONVIF compatible

Resolution HD 960p

Optics 2.8:12mm motorized

varifocal

Movement 180° horizontal and 55°

vertical

Audio recording Yes

**Connection** WiFi or wired RJ45

Night vision device Up to 30mts (6 IR leds)

External recording microSD (max 64GB)

Viewing Real Time, Snapshot, remote

start/search of recordings

PC Windows / MAC OS X

Power supply Included