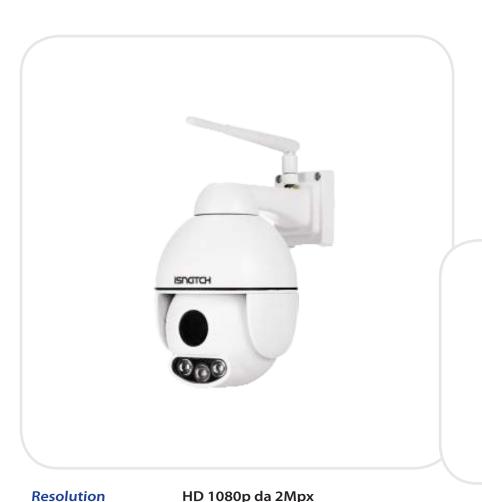

PTZ HD 1080p IP WiFi motorized outdoor Mini Speed Dome with motion detection. ONVIF compatible

1080p da zivipx

Optics 2.8:12mm motorized

varifocal

Movement 355° horizontal and 90°

vertical

Audio recording yes, supports 2-way audio

Connection WiFi or wired RJ45

Night vision device Up to 30mts (3 IR leds)

External recording microSD (max 128GB)

Viewing Real Time, Snapshot, remote

start/search of recordings

PC Windows / MAC OS X

Power supply Included
ONVIF compatible