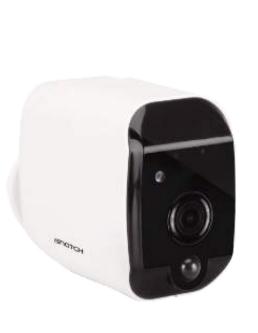

## iSnatch WiFree Cam

## HD 960p IP WiFi Smart Battery Outdoor Camera (rechargeable battery included) with motion sensor and two-way audio

code 67.3794.50

KON.EL.CO

| Resolution           | HD 960p                   |                          |                                                                                                              |
|----------------------|---------------------------|--------------------------|--------------------------------------------------------------------------------------------------------------|
| Viewing angle        | 110°                      | support<br>Notifications | 1 triaxial and articulated<br>for wall installation and 1<br>magnetic<br>email sending and push on<br>mobile |
| Audio recording      | yes, bidirectional        |                          |                                                                                                              |
| Connection           | WiFi 2.4GHz               |                          |                                                                                                              |
| Night vision device  | Up to 15mts (6 IR leds)   |                          |                                                                                                              |
| External recording   | microSD (max 32GB)        |                          |                                                                                                              |
| PC                   | Windows / MAC OS X        |                          |                                                                                                              |
| Battery              | Li-ion 2x18650 3350mAh    |                          |                                                                                                              |
| Battery charger      | through micro-usb 5Vdc 1A |                          |                                                                                                              |
| Power supply         | 5Vdc 1A                   |                          |                                                                                                              |
| арр                  | Android / iOS             |                          |                                                                                                              |
| Built in             | Built in                  |                          |                                                                                                              |
| Degree of protection | IP65                      |                          |                                                                                                              |