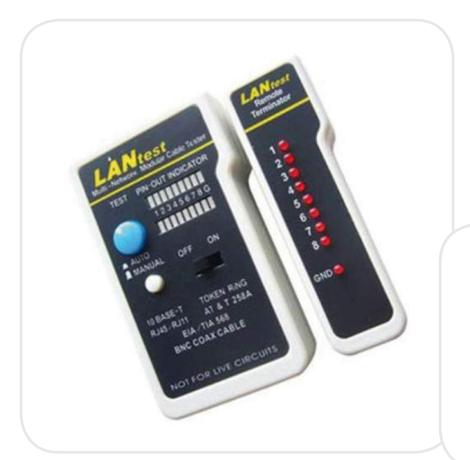

## **KM-TESTERLAN**

## **Tester for LAN networks**

## code **G1.0040.05**

| Туре           | Tester for LAN networks                                                                                      |
|----------------|--------------------------------------------------------------------------------------------------------------|
| mode           | Manual or Automatic                                                                                          |
| Cables test    | 10 Base-T10 Base-2<br>ethernet slim cables, RJ45/<br>RJ11 modulars, 356A, TIA-<br>568/568B, Token Ring, etc. |
| LAN cable      | Check for continuity,<br>grounding, disconnected<br>cable                                                    |
| Battery saving | Through switch                                                                                               |